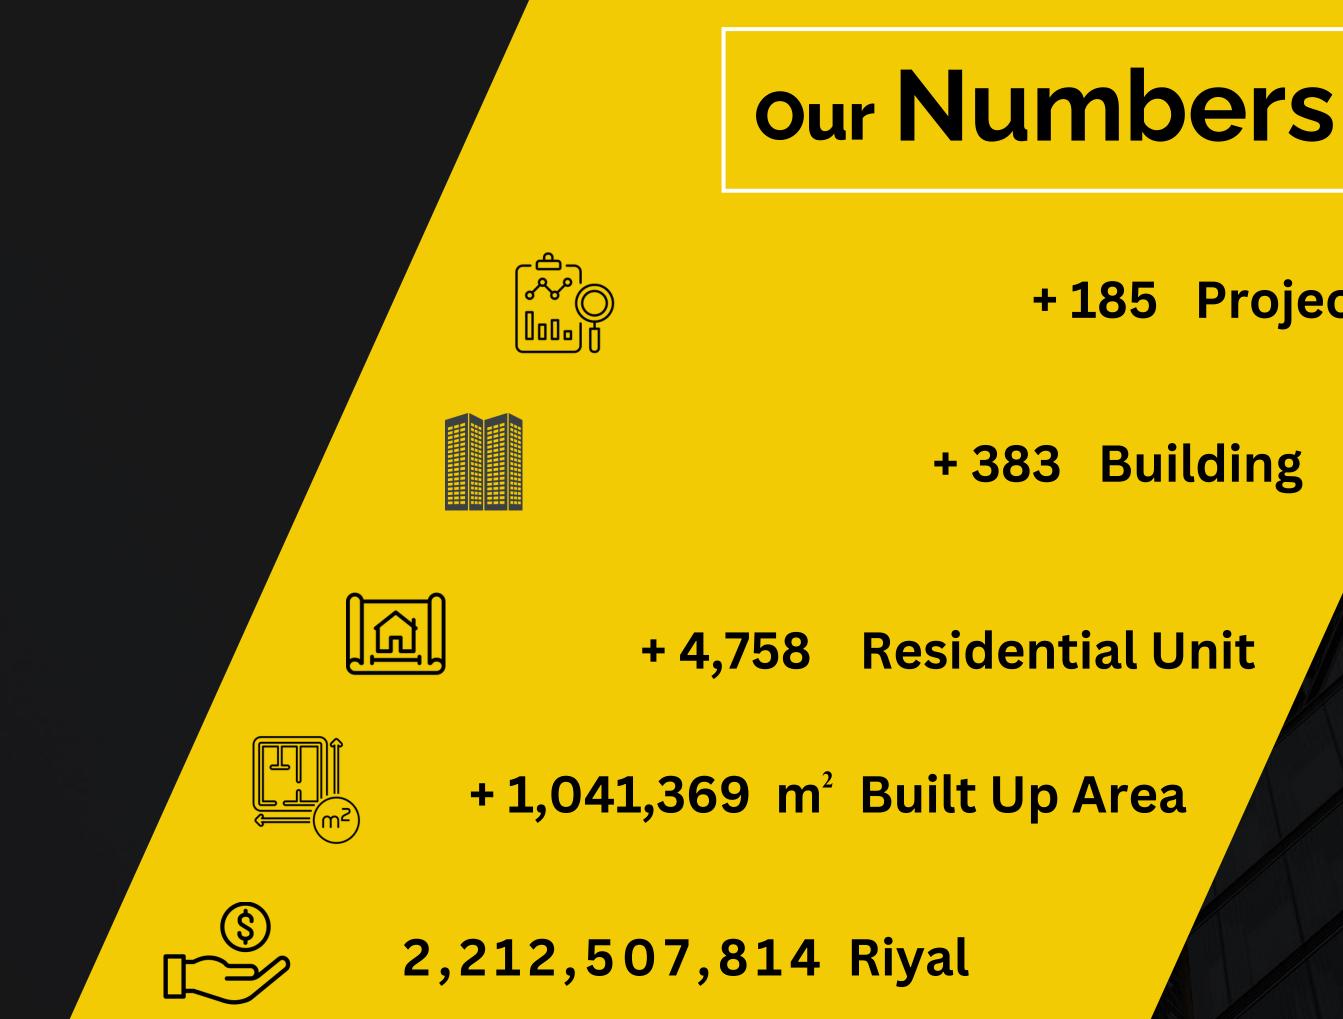

### **Customer Satisfaction**

Customer satisfaction drives loyalty and growth

Completed Projects :23 Ongoing Projects : 50 Buildings : 50 Units : 319 B.U.A : 83,974.6m<sup>2</sup> Developed Area : 32,901 m<sup>2</sup> Turnover : 176,345,400 Riyal Completed Projects : 21 Ongoin Projects : 55 Buildings : 58 Units : 743 B.U.A : 172,522.7m<sup>2</sup> Developed Area : 47,492 m<sup>2</sup> Turnover : 362,296,200 Riyal

Completed Projects :61 Ongoing Projects : 73 Buildings :136 Units : 1,555 B.U.A : 365,837.5m<sup>2</sup> Developed Area : 107,591,18 m<sup>2</sup> Turnover : 768,256,700 Riyal 2023

Completed Projects :63 Ongoing Projects : 3 Buildings : 37 Units : 510 B.U.A : 98,864.17m<sup>2</sup> Developed Area :  $23,875 \text{ m}^2$ Turnover : 207,614,400 Riyal

Completed Projects : 19 Ongoing Projects : 15 Buildings : 102 Units : 1,631 B.U.A : 320,172m<sup>2</sup> Developed Area : 95,058 m<sup>2</sup> Turnover : 697,995,114 Riyal

2024