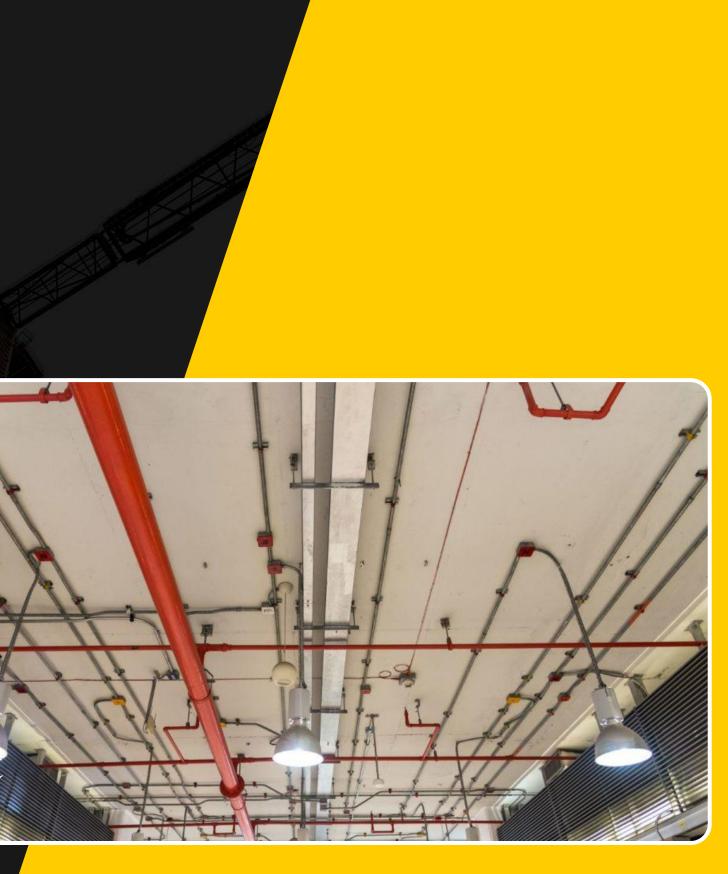

## **Electric And Telecom**

Firefighting system

# Firefighting System

We provide a Comprehensive Solutions According to the Security and Safety Plans and Specifications approved by the Civil Defense Administration and International Specifications " NFPA".

- All fire-fighting equipment is designed to quickly contain the fire and reduce its spread.
- Each building with a fire-resistant network is divided into zones, and each zone is monitored with fire detectors (DETECTORS) equipped with fire-fighting equipment according to its expected intensity.

• Pumping stations are equipped with two engines, one electric and the other diesel, to operate the pump when the electrical current is subject to frequent outages.