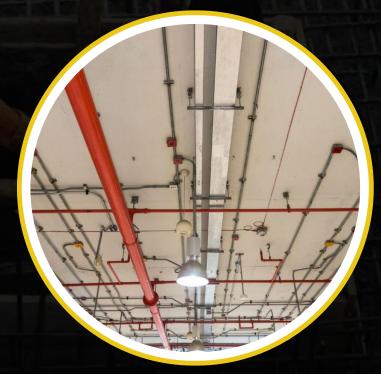

## **Electric And Telecom**

Firefighting system

# Firefighting System

We provide a Comprehensive Solutions According to the Security and Safety Plans and Specifications approved by the Civil Defense Administration and International Specifications " NFPA".

- All fire-fighting equipment is designed to quickly contain the fire and reduce its spread.
- Each building with a fire-resistant network is divided into zones, and each zone is monitored with fire detectors (DETECTORS) equipped with fire-fighting equipment according to its expected intensity.

• Pumping stations are equipped with two engines, one electric and the other diesel, to operate the pump when the electrical current is subject to frequent outages.